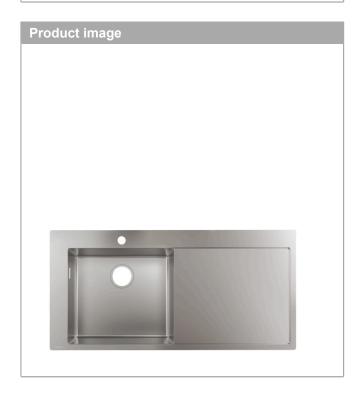

## product features

· cut-out dimensions: 1025 x 490 mm

· material: stainless steel

· number of bowls: 1 main bowl

· with drainage

predrilled tap hole

orientation: bowl left

· cabinet size: 60 cm

· installation type: flat on the countertop (self-rimming) or flush-mount installation

· position overflow: on the left side of the bowl

• tap ledge reinforcing for a tight and stable seating of the kitchen mixer

· for installation in worktops from 25 mm

corner radius: 10 mmsink depth: 190 mm

· waste set not included - please order one waste set

from the required parts