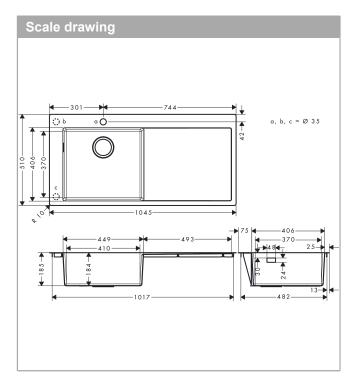

## product features

· cut-out dimensions: 1025 x 490 mm

· material: stainless steel

· number of bowls: 1 main bowl

· with drainage

predrilled tap hole

orientation: bowl left

· cabinet size: 60 cm

· installation type: flat on the countertop (self-rimming) or flush-mount installation

· position overflow: on the left side of the bowl

• tap ledge reinforcing for a tight and stable seating of the kitchen mixer

· for installation in worktops from 25 mm

corner radius: 10 mmsink depth: 190 mm

· waste set not included - please order one waste set

from the required parts